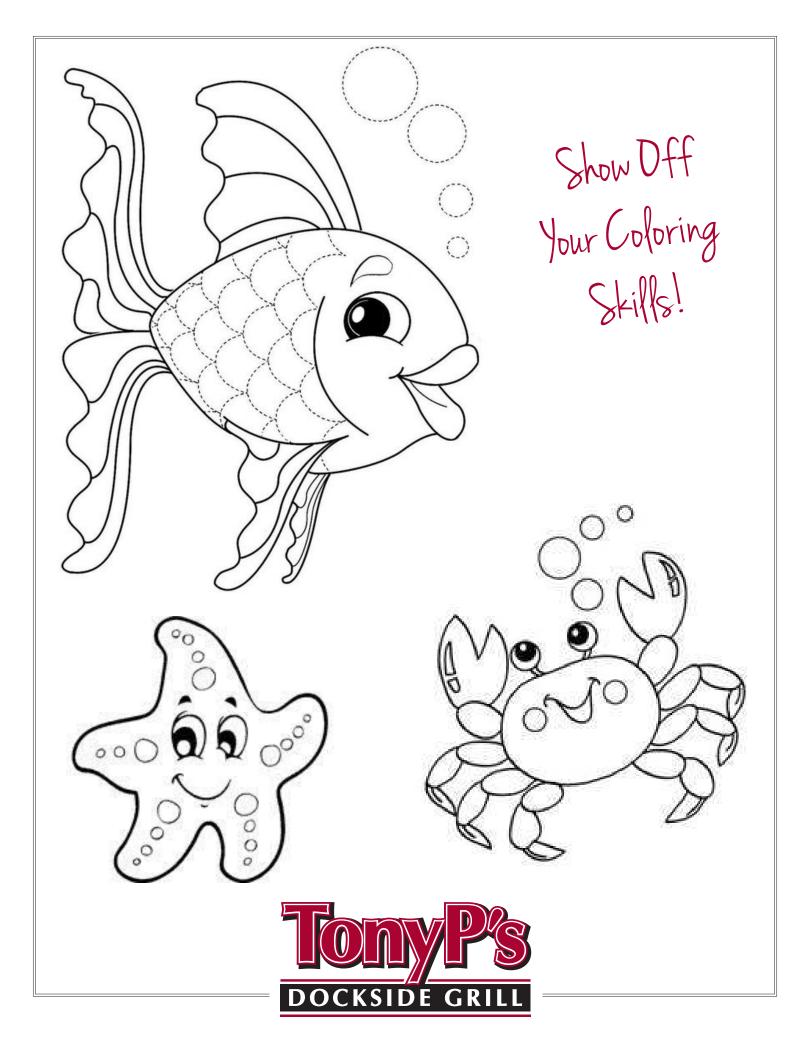

### FOR LITTLE PEOPLE WITH BIG APPETITES

# KIDS MENU

### **STARTERS**



#### **CUP-O-CHOWDER**

A tasty cup of hot and delicious New England Chowder 4.5

#### **BASKET OF FRANK'S FRIES**

Tony's special fries with any dippin' sauce you'd like! 2.75

#### **CUP O' FRUIT**

Tasty cup of fresh fruit – the healthy way to start your meal 3.25

# WHISTLE WETTERS

1.75 (free refills)

SHIRLEY TEMPLE (SPRITE & CHERRIES)
ROY ROGERS (CHERRY COKE)
SOFT DRINKS
LEMONADE
ARNOLD PALMER (LEMONADE & ICED TEA)

2.5 (per glass)

MILK CHOCOLATE MILK

### CHEF TONY'S FUN FACTS AND JOKES

| 1. WHICH IS THE LARGES | I OCEAN IN THE |
|------------------------|----------------|
| WORLD?                 |                |

| $\circ$    | Indian   | $\circ$ | Arctic |
|------------|----------|---------|------