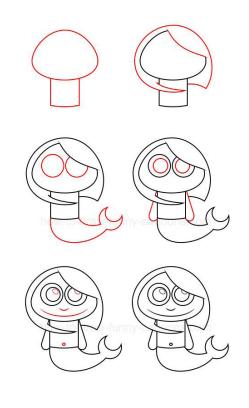

ce of French Fries or Fruit

CLEAN YOUR PLATE,
GET A FREE HOMEMADE
CHOCOLATE PUDDING
FOR DESSERT!!!

Try one of our personal mini desserts! 2.75

PEACH COBBLER
WITH VANILLA
ICE CREAM

APPLE COBBLER
WITH VANILLA
ICE CREAM

HOT FUDGE SUNDAE TUXEDO TRUFFLE CHOCOLATE MOUSSE

# JOIN US FOR WEEKEND BREAKFAST

#### **EVERY SATURDAY & SUNDAY FROM 9:00AM-11:30AM**

For kids 10 years and under 6.95

Anyone else \$10, and that's the rule!

#### **TWO EGGS ANY STYLE**

Served with two (2) strips of bacon or turkey sausage, hashed browns and a piece of toast.

# SILVER DOLLAR BUTTERMILK OR CHOCOLATE CHIP PANCAKES

Served with two (2) strips of bacon or turkey sausage.

#### **FRENCH TOAST**

Made with egg bread and served with two (2) strips of bacon or turkey sausage.

# Learn How to Draw A Mermaid!



#### FOO FOO DRINKS

WHEN IT'S TIME TO CELEBRATE!

#### **NINA'S PINA COLADA**

Our great pina colada mix, pineapple juice & cream. 3.95

#### **MAGGIE MARGARITAS**

Home made Margarita mix with crushed ice and of course, an umbrella.

3.95

### SALLY'S STRAWBERRY MARGARITA

Same great Margarita mix but with lots of strawberries. 3.95

#### LITTLE JOHNNY'S ROOTBEER FLOAT

Foamy rootbeer & a scoop of Vanilla Ice Cream. 3.95



Draw Yours Above ...

A Little Dossert

#### **ICE CREAM SUNDAE**

Vanilla ice cream, our secret hot fudge sauce, roasted chopped peanuts, whipped cream and shaved chocolate.

4.95

### Join the

# DOCKSIDE DINGHY CLUB

(Club Members are 10 and under)

Hey kids, when you turn in this card (be sure to print neatly so we can read it) you'll receive a special gift from